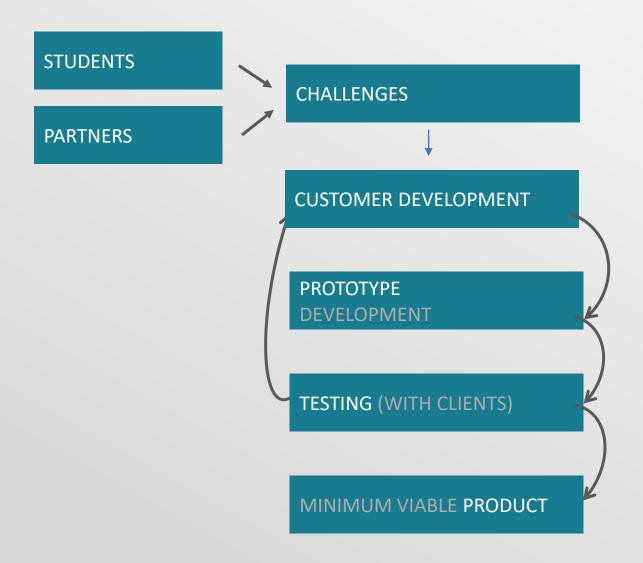

an Frandes, provided the legal assistance of the transaction.

"At Vatis Tech, we focus on developing recognition algorithms for European languages such as French, Italian, German, Dutch, or Polish. We started, of course, with the Romanian language, and we proved that our solution has better results than Google technology. In tests performed so far, the accuracy of Google's transcription is 84%, while that of Vatis Tech has exceeded 94%. The speech recognition algorithms developed by us are specialized in industries and verticals, such as media, finance, technology, or the medical field," said Adrian Ispas, founder and CEO of Vatis Tech.

Vatis Tech

Sep 2021



#### Demo Day 2021







155k reach

1500 peak

42.2k views

as of 31.03.2022



# Program Overview

#### WHAT PARTICIPANTS DO





# Innovation Labs eco-system - tracks





#### Timeline





#### Access & engagement

#### Access to

ECO-SYSTEM – NEW CONTACTS AND PARTNERSHIPS

A BROAD COMMUNITY & COMPLEMENTARY EVENTS & PROJECTS

TOP UNIVERSITIES FOR FURTHER PARTNERSHIPS

# Direct employee engagement, as:

MENTORS & SPEAKERS & CONTACT & TEHNICAL EXPERS & CONTACT & CONTACT





### From challenges to solutions

# Summary - new team collaboration



# With specific support

ACCESS TO DECISION MAKERS IN COMPANIES

**ACCESS TO CUSTOMERS** 

DATA SETS FOR MACHINE LEARNING

**ACCESS TO TEHNOLOGIES** 

DEDICATED CONTACT



**MENTORSHIP** 



DOMAIN KNOWLEDGE



#### Part of the alumni















### A novel approach for visibility & impact

# Exposure for as a company that drives

STARTUP ECOSYSTEM GROWTH

SME GROWTH