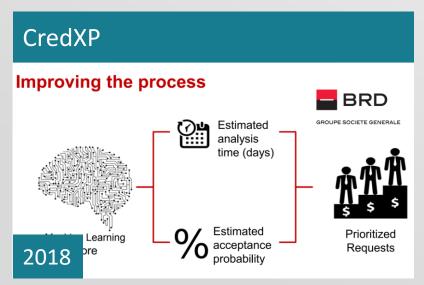

#### Demo Day 2021







155k reach

1500 peak

42.2k views

as of 31.03.2022



# Program Overview

#### WHAT PARTICIPANTS DO





# Innovation Labs eco-system - tracks





#### Timeline





#### Access & engagement

#### Access to

ECO-SYSTEM – NEW CONTACTS AND PARTNERSHIPS

A BROAD COMMUNITY & COMPLEMENTARY EVENTS & PROJECTS

TOP UNIVERSITIES FOR FURTHER PARTNERSHIPS

# Direct employee engagement, as:

MENTORS & SPEAKERS & CONTACT & TEHNICAL EXPERS & CONTACT & CONTACT





### From challenges to solutions

# Summary - new team collaboration



# With specific support

ACCESS TO DECISION MAKERS IN COMPANIES

**ACCESS TO CUSTOMERS** 

DATA SETS FOR MACHINE LEARNING

**ACCESS TO TEHNOLOGIES** 

DEDICATED CONTACT



**MENTORSHIP** 



DOMAIN KNOWLEDGE



#### Part of the alumni















### A novel approach for visibility & impact

# Exposure for as a company that drives

STARTUP ECOSYSTEM GROWTH

SME GROWTH

**FOCUS ON** 

**TEAMS** 

LONG TERM IMPACT IN THE EDUCATIONAL ECO-SYSTEM

# Through

**SOCIAL MEDIA** 

PRINTED & ONLINE ARTICLES

TV & RADIO

# With support





#### Access to the start-up eco-system

# Multiple collaboration possibilities

SHARED CUSTOMERS IN B2B DEALS

TECHNOLOGY USAGE

CUSTOM VERSION IN A SPECIFIC COLLABORATION

DIRECT RESELL OF PRODUCTS
(WITH SPECIAL DEAL/ EXLUSIVITY PERIOD)

RECRUITMENT POOL FOR OWN INCUBATOR

INCORPORATE START-UP/ TEAM

With specific support

**DEDICATED CONTACT** 

8

JURY REPRESENTATIVES



ACCESS TO DECISION MAKERS IN COMPANIES

DATA SETS FOR MACHINE LEARNING

MENTORSHIP



**ACCESS TO CUSTOMERS** 

**ACCESS TO TE