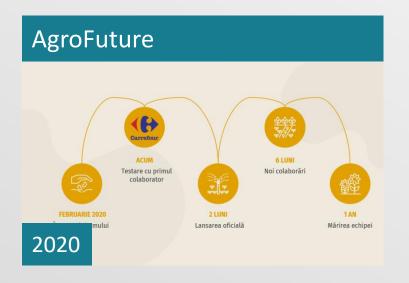

### Part of the alumni

4 noi startup-uri s-au alăturat programului Orange Fab

5G & Networks of the Future

Security

rungutan

PackerCloud, produsul dezvoltat de Correct Networks, este o platformă de virtualizare eficientă care oferă companitor de Internet posibilitates transformării infrastructurii propri pentru rutarea aplicaţilor de lip doud. Soluţia propurve o metodă de virtualizare ce permite rutearea a mii de aplicaţii, fecare înăuntrul unei magnii virtuale, foliosind resurves hardware modeste din interiorul reţdei operatorilor, toade acestes o ferind garanții ridicate de poeratorilor, toade acestes o ferind garanții ridicate de