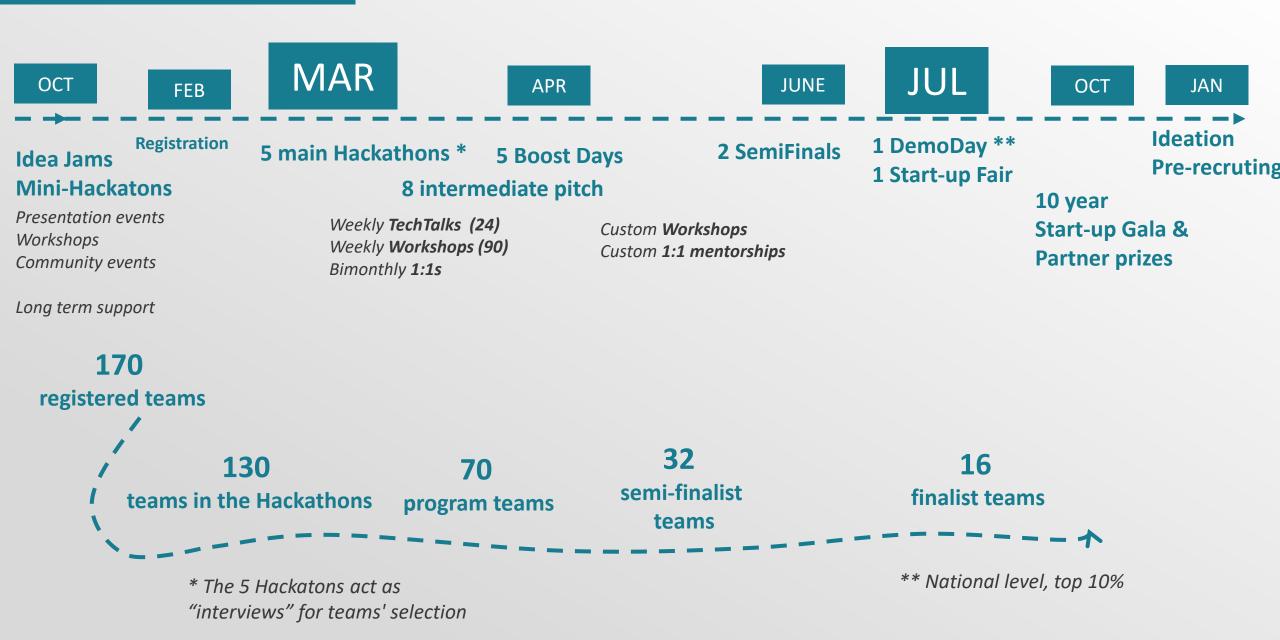

"At Vatis Tech, we focus on developing recognition algorithms for European languages such as French, Italian, German, Dutch, or Polish. We started, of course, with the Romanian language, and we proved that our solution has better results than Google technology. In tests performed so far, the accuracy of Google's transcription is 84%, while that of Vatis Tech has exceeded 94%. The speech recognition algorithms developed by us are specialized in industries and verticals, such as media, finance, technology, or the medical field," said Adrian Ispas, founder and CEO of Vatis Tech.

Vatis Tech

Sep 2021



#### Demo Day 2021







155k reach

1500 peak

42.2k views

as of 31.03.2022



# Program Overview

#### WHAT PARTICIPANTS DO





# Innovation Labs eco-system - tracks





#### Timeline





#### Access & engagement

#### Access to

ECO-SYSTEM – NEW CONTACTS AND PARTNERSHIPS

A BROAD COMMUNITY & COMPLEMENTARY EVENTS & PROJECTS

TOP UNIVERSITIES FOR FURTHER PARTNERSHIPS

# Direct employee engagement, as:

MENTORS & SPEAKERS & CONTACT & TEHNICAL EXPERS & CONTACT & CONTACT





### From challenges to solutions

# Summary - new team collaboration



# With specific support

ACCESS TO DECISION MAKERS IN COMPANIES

**ACCESS TO CUSTOMERS** 

DATA SETS FOR MACHINE LEARNING

**ACCESS TO TEHNOLOGIES** 

DEDICATED CONTACT



**MENTORSHIP** 



DOMAIN KNOWLEDGE



#### Part of the alumni















### A novel approach for visibility & impact

# Exposure for as a company that drives

STARTUP ECOSYSTEM GROWTH

SME GROWTH

**FOCUS ON** 

**TEAMS** 

LONG TERM IMPACT IN THE EDUCATION