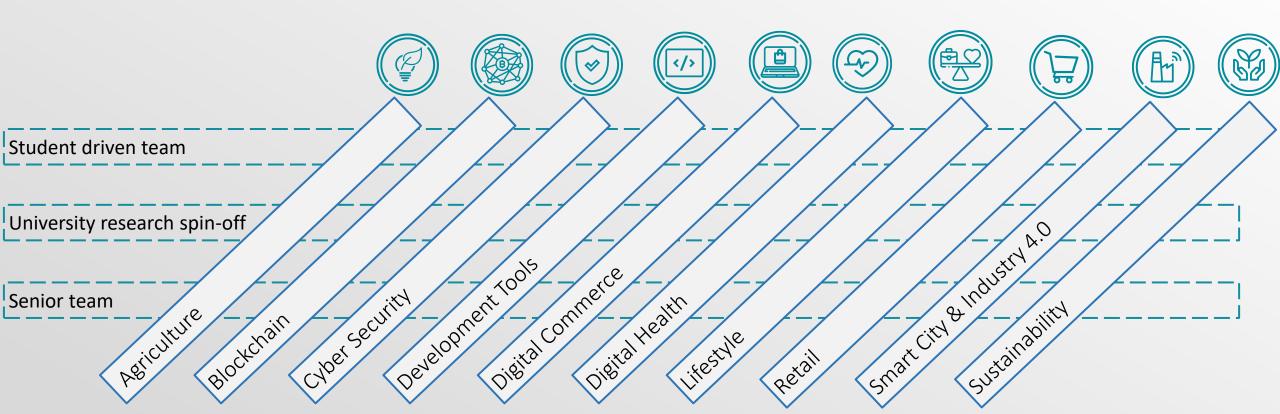

f the transaction.

"At Vatis Tech, we focus on developing recognition algorithms for European languages such as French, Italian, German, Dutch, or Polish. We started, of course, with the Romanian language, and we proved that our solution has better results than Google technology. In tests performed so far, the accuracy of Google's transcription is 84%, while that of Vatis Tech has exceeded 94%. The speech recognition algorithms developed by us are specialized in industries and verticals, such as media, finance, technology, or the medical field," said Adrian Ispas, founder and CEO of Vatis Tech.

Vatis Tech

Sep 2021



#### Demo Day 2021







155k reach

1500 peak

42.2k views

as of 31.03.2022



# Program Overview

#### WHAT PARTICIPANTS DO





# Innovation Labs eco-system - tracks





#### Timeline





#### Access & engagement

#### Access to

ECO-SYSTEM – NEW CONTACTS AND PARTNERSHIPS

A BROAD COMMUNITY & COMPLEMENTARY EVENTS & PROJECTS

TOP UNIVERSITIES FOR FURTHER PARTNERSHIPS

# Direct employee engagement, as:

MENTORS & SPEAKERS & CONTACT & TEHNICAL EXPERS & CONTACT & CONTACT





### From challenges to solutions

# Summary - new team collaboration



# With specific support

ACCESS TO DECISION MAKERS IN COMPANIES

**ACCESS TO CUSTOMERS** 

DATA SETS FOR MACHINE LEARNING

**ACCESS TO TEHNOLOGIES** 

DEDICATED CONTACT



**MENTORSHIP** 



DOMAIN KNOWLEDGE



#### Part of the alumni















### A novel approach for visibility & impact

# Exposure for as a company that drives

STARTUP ECOSYSTEM GROWTH

SME GROWTH

**FOCUS ON** 

**TEAMS** 

LONG TERM IMPA