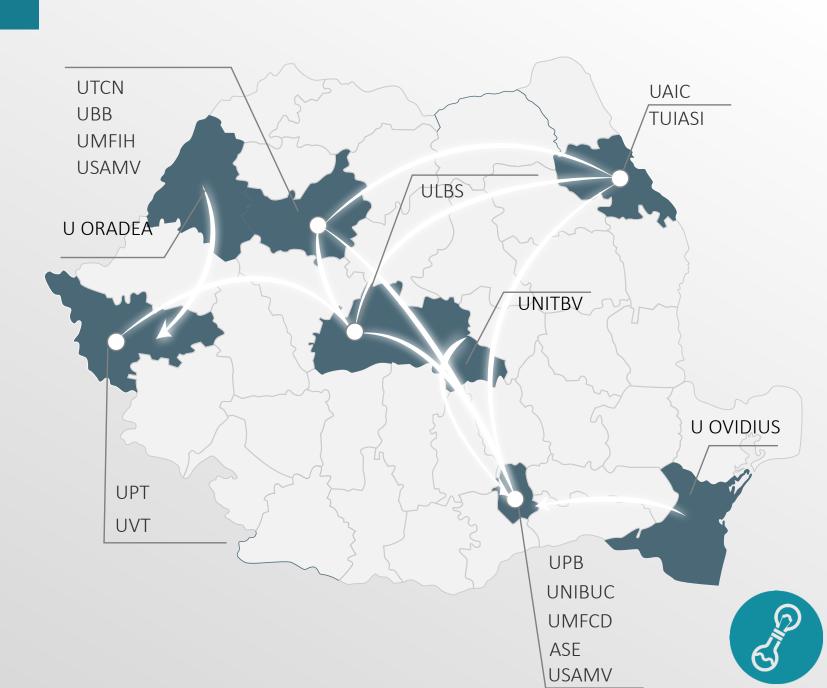

## 25 corporate partners

9 national & 16 local

17 universities

### Innovation Labs eco-system - partners

### (2022 partners line-up)

academic partners